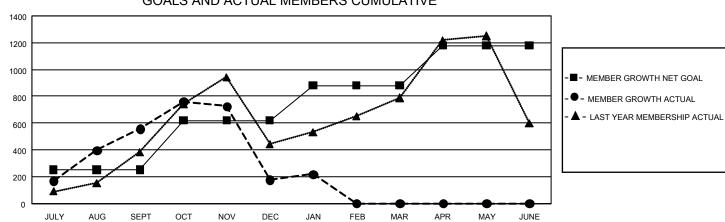

## GAT MONTHLY MEMBERSHIP PROGRESS REPORT

GMT Constitutional Area 7, Group C

REPORT DOES NOT INCLUDE CLUBS IN UNDISTRICTED AREAS.

| Clubs                 |               |           |               | Members               |                          |                         |                                                    |
|-----------------------|---------------|-----------|---------------|-----------------------|--------------------------|-------------------------|----------------------------------------------------|
| RESULTS FOR 2022-2023 |               |           |               | RESULTS FOR 2022-2023 |                          |                         |                                                    |
| QUARTER               | NEW CLUB GOAL | NEW CLUBS | DROPPED CLUBS | QUARTER               | EMBER GROWTH NET<br>GOAL | MEMBER GROWTH<br>ACTUAL | DROPPED MEMBERS<br>ACTUAL (including<br>transfers) |
| JULY/AUG/SEPT         | 9             | 13        | 3             | JULY/AUG/SEPT         | - 250                    | 940                     | 195                                                |
| OCT/NOV/DEC           | 18            | 2         | 6             | OCT/NOV/DEC           | 370                      | 449                     | 817                                                |
| JAN/FEB/MAR           | 15            | 3         | 1             | JAN/FEB/MAR           | 260                      | 146                     | 84                                                 |
| APR/MAY/JUNE          | 3             | 0         | 0             | APR/MAY/JUNE          | 300                      | 0                       | 0                                                  |

GOALS AND ACTUAL MEMBERS CUMULATIVE

| DROPPED CLUBS: 10 |       | 204 CLUBS OF 394 ADDED 1<br>OR MORE NEW MEMBERS | GENDER DISTRIBUTION                  |                |  |
|-------------------|-------|-------------------------------------------------|--------------------------------------|----------------|--|
|                   |       |                                                 | MALE                                 | 4,999 (42.53%) |  |
| L                 |       |                                                 | FEMALE                               | 6,749 (57.42%) |  |
| DROPPED MEMBERS   |       |                                                 | NON BINARY                           | 0 (0.00%)      |  |
| DECEASED          | 20    |                                                 | PREFER NOT TO ANSWER                 | 5 (0.04%)      |  |
| CLUB CANCELLED    | 110   |                                                 | TOTAL FAMILY UNIT MEMBERS            | 3.052          |  |
| OTHER             | 966   | CLICK HERE FOR                                  |                                      | ,              |  |
| TOTAL             | 1,096 | CUMULATIVE MEMBERSHIP<br>DATA                   | FAMILY MEMBERS PAYING HALF DUES 1,77 |                |  |
|                   |       |                                                 |                                      |                |  |