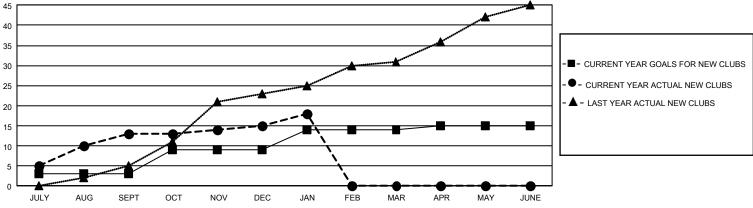

## GAT MONTHLY MEMBERSHIP PROGRESS REPORT

GMT Constitutional Area 7, Group C

REPORT DOES NOT INCLUDE CLUBS IN UNDISTRICTED AREAS.

| Clubs                 |               |           |               | Members               |                          |                         |                                                    |
|-----------------------|---------------|-----------|---------------|-----------------------|--------------------------|-------------------------|----------------------------------------------------|
| RESULTS FOR 2022-2023 |               |           |               | RESULTS FOR 2022-2023 |                          |                         |                                                    |
| QUARTER               | NEW CLUB GOAL | NEW CLUBS | DROPPED CLUBS | QUARTER               | EMBER GROWTH NET<br>GOAL | MEMBER GROWTH<br>ACTUAL | DROPPED MEMBERS<br>ACTUAL (including<br>transfers) |
| JULY/AUG/SEPT         | 9             | 13        | 3             | JULY/AUG/SEPT         | - 250                    | 940                     | 195                                                |
| OCT/NOV/DEC           | 18            | 2         | 6             | OCT/NOV/DEC           | 370                      | 449                     | 817                                                |
| JAN/FEB/MAR           | 15            | 3         | 1             | JAN/FEB/MAR           | 260                      | 146                     | 84                                                 |
| APR/MAY/JUNE          | 3             | 0         | 0             | APR/MAY/JUNE          | 300                      | 0                       | 0                                                  |